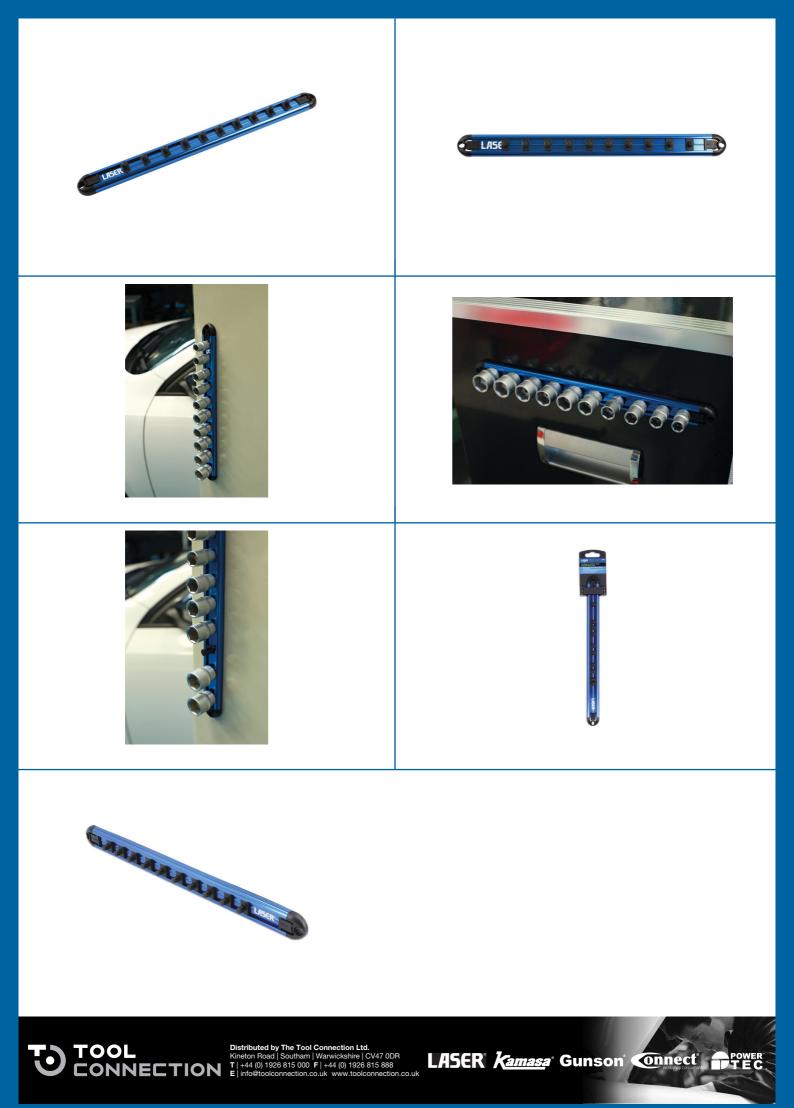

## Laser Tools Racing 45 Degree Quick Lock Socket Rail

Laser Tools Racing magnetic socket rail, holds ten standard 1/4" drive sockets with 45 degree quick lock mechanism. Powerful rare earth neodymium magnets hold the socket rail securely on any ferrous metal surface and there is a soft, non-scratch backing for protection. The rail is manufactured from lightweight anodized aluminium. A smart, efficient way to keep sockets organized and ready to use.

## **Additional Information**

- Magnetic rail holds 10 standard 1/4"D sockets.
- 'Strong rare earth (NdFeB) magnets for secure holding with scratch free soft backing for surface protection.
- Manufactured from anodised aluminium. Laser Tools Racing brand. Rail dimensions: 340 x 28mm.

LASER Kamasa Gunson Connect

- 45 degree quick lock design for fast, convenient socket storage.
- 3/8"D and 1/2"D socket rails also available, please see Laser Part Nos. 8087 (3/8"D) and 8088 (1/2"D).

http://lasertools.co.uk/product/8086